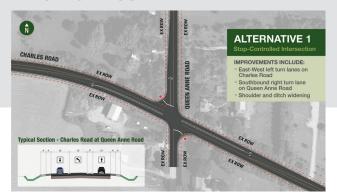

### **Alternatives**

#### **Alternatives Evaluation**

| ALTERNATIVE                    | 1. EXISTING ALIGNMENT | 2. NEW ALIGNMENT | 3. ROUNDABOUT |
|--------------------------------|-----------------------|------------------|---------------|
| SPEED REDUCTION                | 8                     | 8                | <b>②</b>      |
| INTERSECTION SKEW & VISIBILITY | 8                     | <b>②</b>         | <b>②</b>      |
| IMPROVED SHOULDERS             | 0                     | <b>Ø</b>         | <b>②</b>      |
| TURN MOVEMENT IMPROVEMENTS     | 0                     | <b>Ø</b>         | •             |
| PEDESTRIAN ACCESS              | 8                     | 8                | <b>②</b>      |
| INTERSECTION OPERATION         |                       |                  |               |
| WETLAND IMPACTS                | None                  | None             | None          |
| PARCELS IMPACTED               | 4                     | 6                | 4             |
| ESTIMATED COST (\$M)           | \$2.6                 | \$3.6            | \$3.0         |