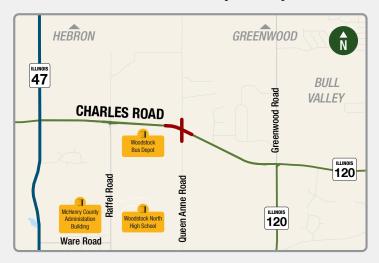

## **Study Location**

The study is located at Charles Road and Queen Anne Road in McHenry County.