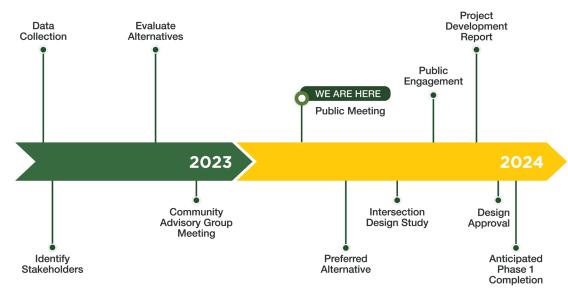

| <b>②</b>      |
| INTERSECTION SKEW & VISIBILITY | 8                     | <b>②</b>         | <b>②</b>      |
| IMPROVED SHOULDERS             | 0                     | <b>Ø</b>         | <b>②</b>      |
| TURN MOVEMENT IMPROVEMENTS     | 0                     | <b>Ø</b>         | •             |
| PEDESTRIAN ACCESS              | 8                     | 8                | <b>②</b>      |
| INTERSECTION OPERATION         |                       |                  |               |
| WETLAND IMPACTS                | None                  | None             | None          |
| PARCELS IMPACTED               | 4                     | 6                | 4             |
| ESTIMATED COST (\$M)           | \$2.6                 | \$3.6            | \$3.0         |

#### **Phase I Process**



### **PROVIDE COMMENTS BY APRIL 23**



Please contact Rebecca Brazas, Project Manager, 815.482.1051 (rjbrazas@mchenrycountyil.gov) with any questions or mail comments to McHenry County Division of Transportation 16111 Nelson Road, Woodstock, IL 60098.