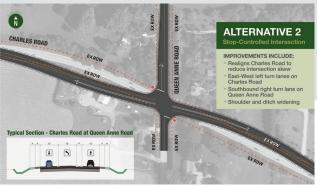

### **Alternatives**

#### **Alternatives Evaluation**

| ALTERNATIVE                    | 1. EXISTING ALIGNMENT | 2. NEW ALIGNMENT | 3. ROUNDABOUT |
|--------------------------------|-----------------------|------------------|---------------|
| SPEED REDUCTION                | 8                     | 8                | <b>②</b>      |
| INTERSECTION SKEW & VISIBILITY | 8                     | <b>②</b>         | <b>②</b>      |
| IMPROVED SHOULDERS             | 0                     | <b>Ø</b>         | <b>②</b>      |
| TURN MOVEMENT IMPROVEMENTS     | 0                     | <b>Ø</b>         | •             |
| PEDESTRIAN ACCESS              | 8                     | 8                | <b>②</b>      |
| INTERSECTION OPERATION         |                       |                  |               |
| WETLAND IMPACTS                | None                  | None             | None          |
| PARCELS IMPACTED               | 4                     | 6                | 4             |
| ESTIMATED COST (\$M)           | \$2.6                 | \$3.6            | \$3.0         |