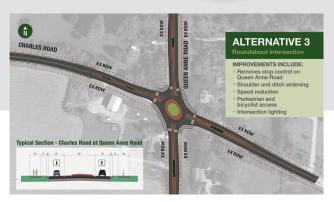

### **Alternatives**

#### **Alternatives Evaluation**

| ALTERNATIVE                    | 1. EXISTING ALIGNMENT | 2. NEW ALIGNMENT | 3. ROUNDABOUT |
|--------------------------------|-----------------------|------------------|---------------|
| SPEED REDUCTION                | 8                     | 8                | <b>②</b>      |
| INTERSECTION SKEW & VISIBILITY | 8                     | <b>②</b>         | <b>②</b>      |
| IMPROVED SHOULDERS             | 0                     | <b>Ø</b>         | <b>②</b>      |
| TURN MOVEMENT IMPROVEMENTS     | 0                     | <b>Ø</b>         | •             |
| PEDESTRIAN ACCESS              | 8                     | 8                | <b>②</b>      |
| INTERSECTION OPERATION         |                       |                  |               |
| WETLAND IMPACTS                | None                  | None             | None          |
| PARCELS IMPACTED               | 4                     | 6                | 4             |
| ESTIMATED COST (\$M)           | \$2.6                 | \$3.6            | \$3.0         |