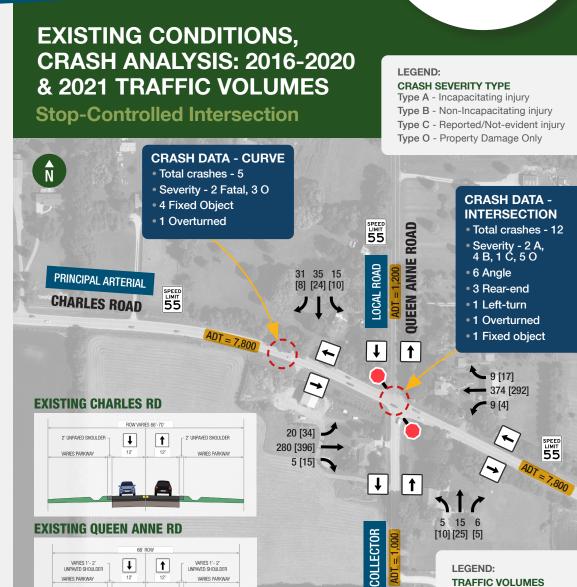

# **PUBLIC INFORMATION MEETING**

**Charles Road at Queen Anne Road** 

TRAFFIC VOLUMES

AM[PM] Design Hour Vehicle

ADT Average Daily Traffic

SPEED LIMIT 45